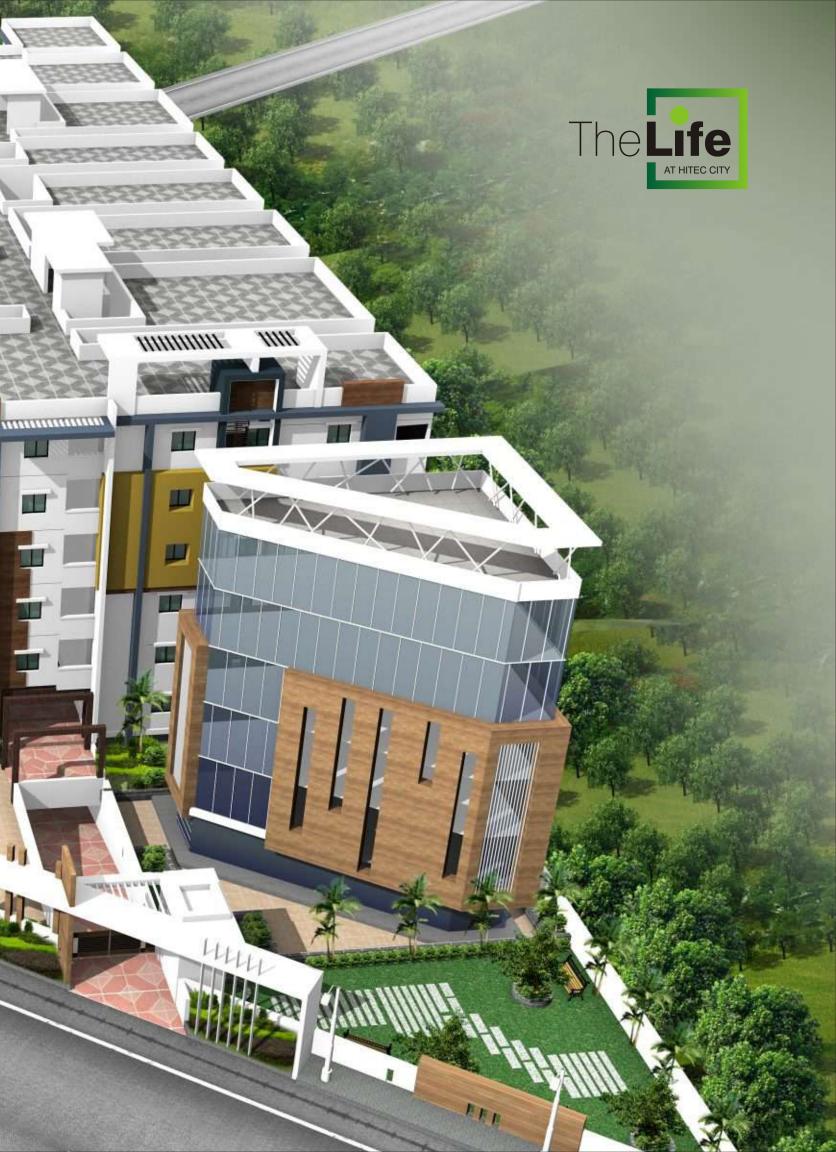

#### **Project Highlights**

A Gated Community project

T IIII

mm

- Six floor building, 2 Blocks
- 2 &3 BHK apartments
- 1258 Sft -1720 Sft areas
- Vaastu compliant
- No common walls
- Exclusive clubhouse
- Elegant landscaping
- Tot lots

#### Experience the Life Every Moment...

The clubhouse at The Life hosts active life and its several recreation options will engage one and all in the family. Jog within premises everyday and work out weights in a well equipped gym. Swim a few laps in the pool with children. Attend parties held frequently in multi purpose hall. The social life is vibrant as you play with your neighbors and attend the clubhouse regularly.