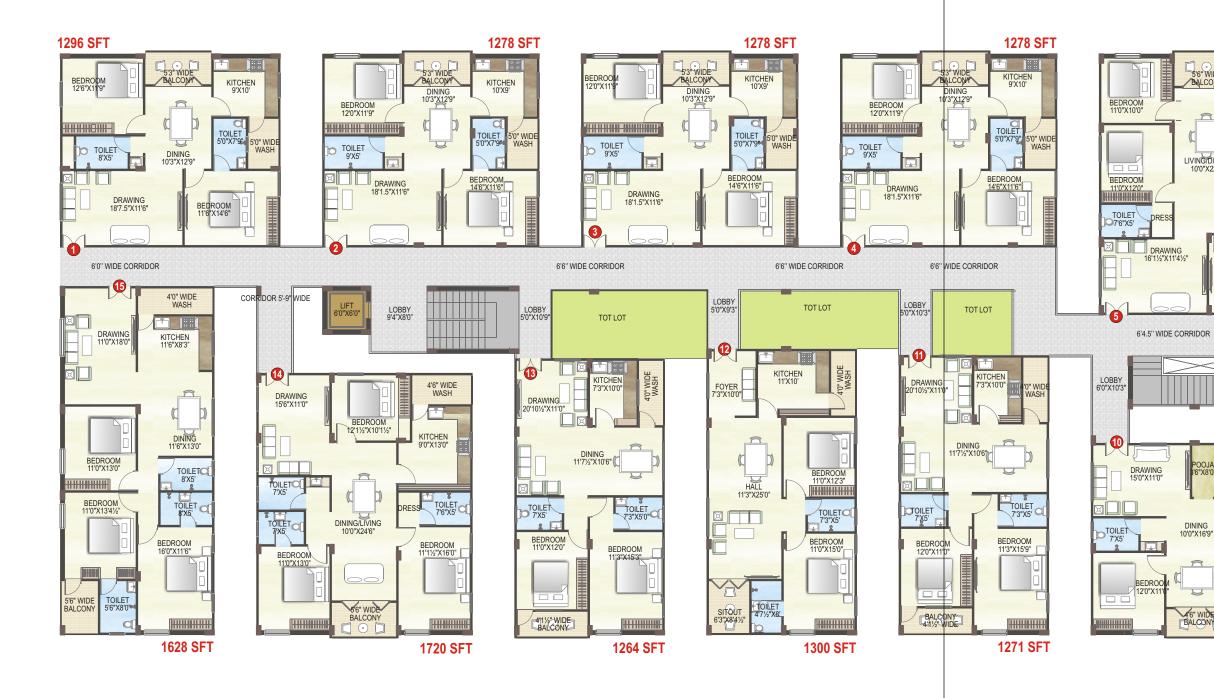

#### Welcome to an Exclusive Home..

The Life is a two block, 6-floors magnificent highrises offering a life incomparable in two and three bedroom apartments. Ranging from 1258 Sft to 1720 Sft, these apartments showcase what it takes to elevate the life to consummate living. With unending spaces unfolding The**Life** accommodates every passion of yours.