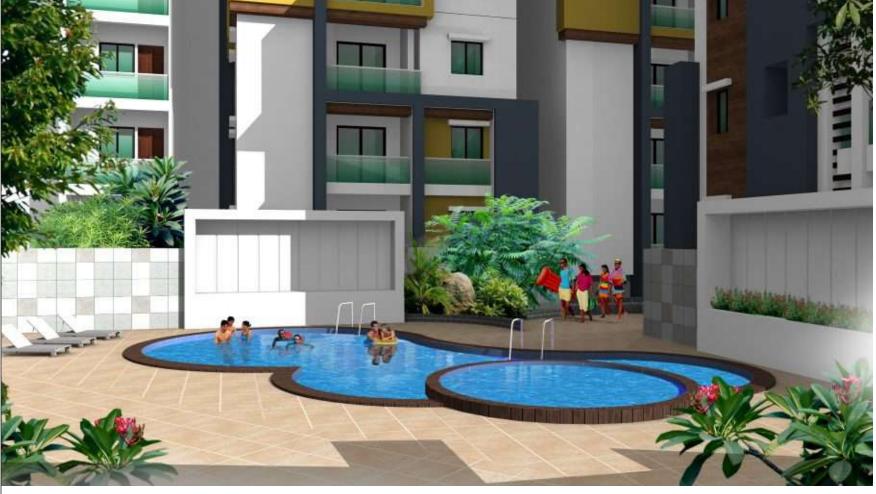

#### Recreation

•Swimming Pool •Fully furnished Gym •Multi purpose hall Jogging track •Landscaped garden •Children play area

#### Experience the Life Every Moment...

The clubhouse at The Life hosts active life and its several recreation options will engage one and all in the family. Jog within premises everyday and work out weights in a well equipped gym. Swim a few laps in the pool with children. Attend parties held frequently in multi purpose hall. The social life is vibrant as you play with your neighbors and attend the clubhouse regularly.