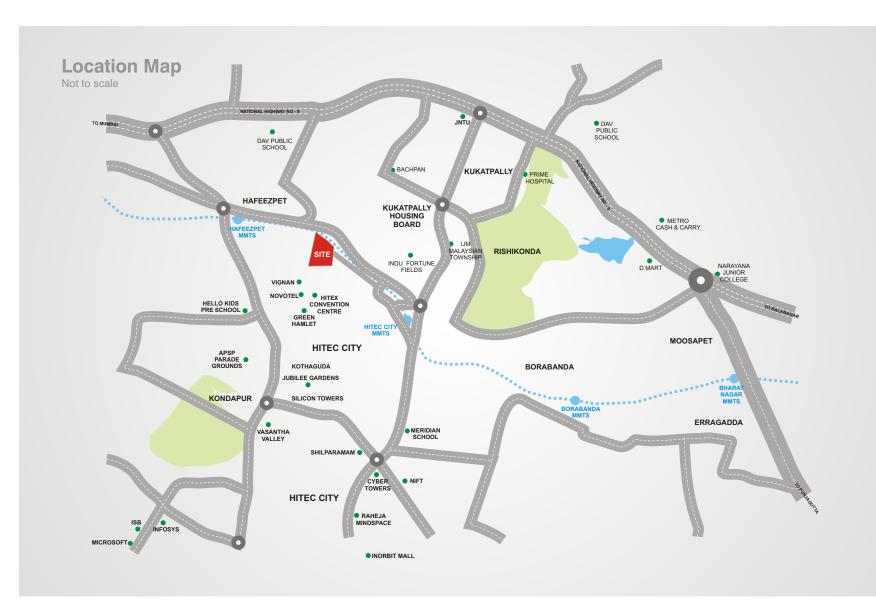

#### **Distance from Site:**

- HITEC City MMTS Station 1 Km
- Forum Mall
- JNTU, Kukatpally
- Meridian School
- HITEC City
- Image Hospitals
- Financial District
- 4 Kms - 6 Kms

- 1 Km

- 2 Kms

- 2 Kms - 2.5 Kms

#### The Life, appreciated!

To be in the right place and at the right time, is an art in itself. Madhapur has put Hyderabad on global map by dint of IT companies, HITEC City, HICC and highways. The most prestigious location of Hyderabad is also home to the best and the brightest of citizens. The Life is located on the periphery of Vasantha City and next to Novotel Hotel near Madharpur-JNTU road. The wide driveways take you to swanky shopping malls, fine dining restaurants, reputed schools and global companies in a few minutes drive. It pays to spend your life in a happening location!