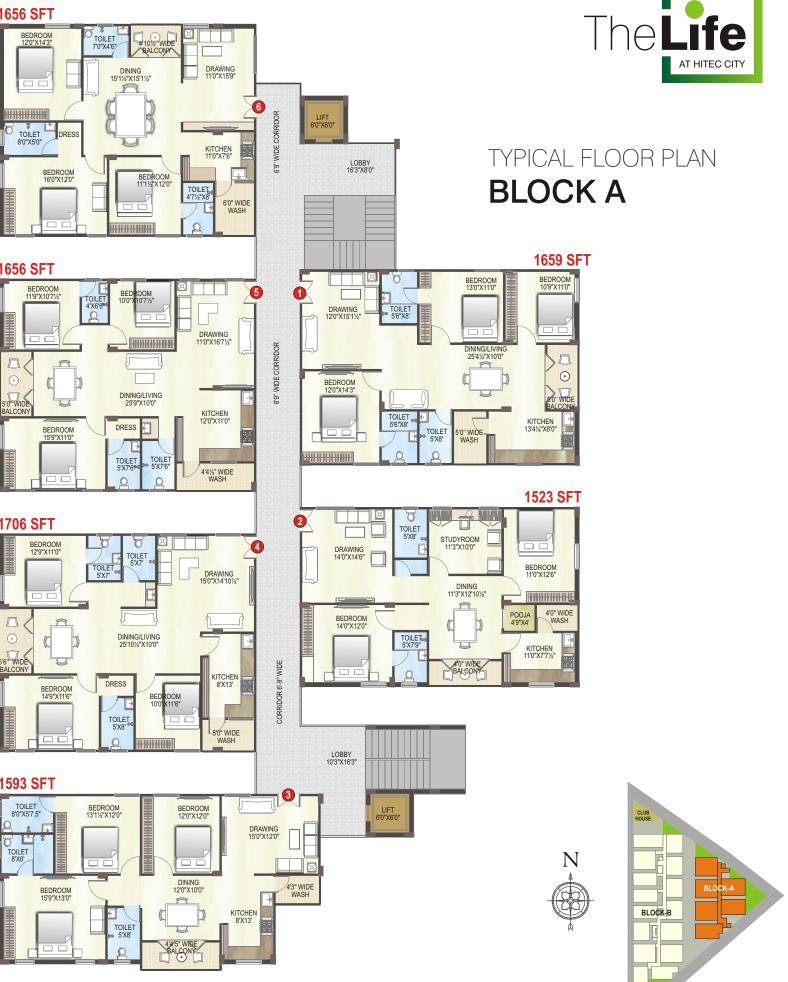

#### Welcome to an Exclusive Home..

The Life is a two block, 6-floors magnificent highrises offering a life incomparable in two and three bedroom apartments. Ranging from 1258 Sft to 1720 Sft, these apartments showcase what it takes to elevate the life to consummate living. With unending spaces unfolding The**Life** accommodates every passion of yours.