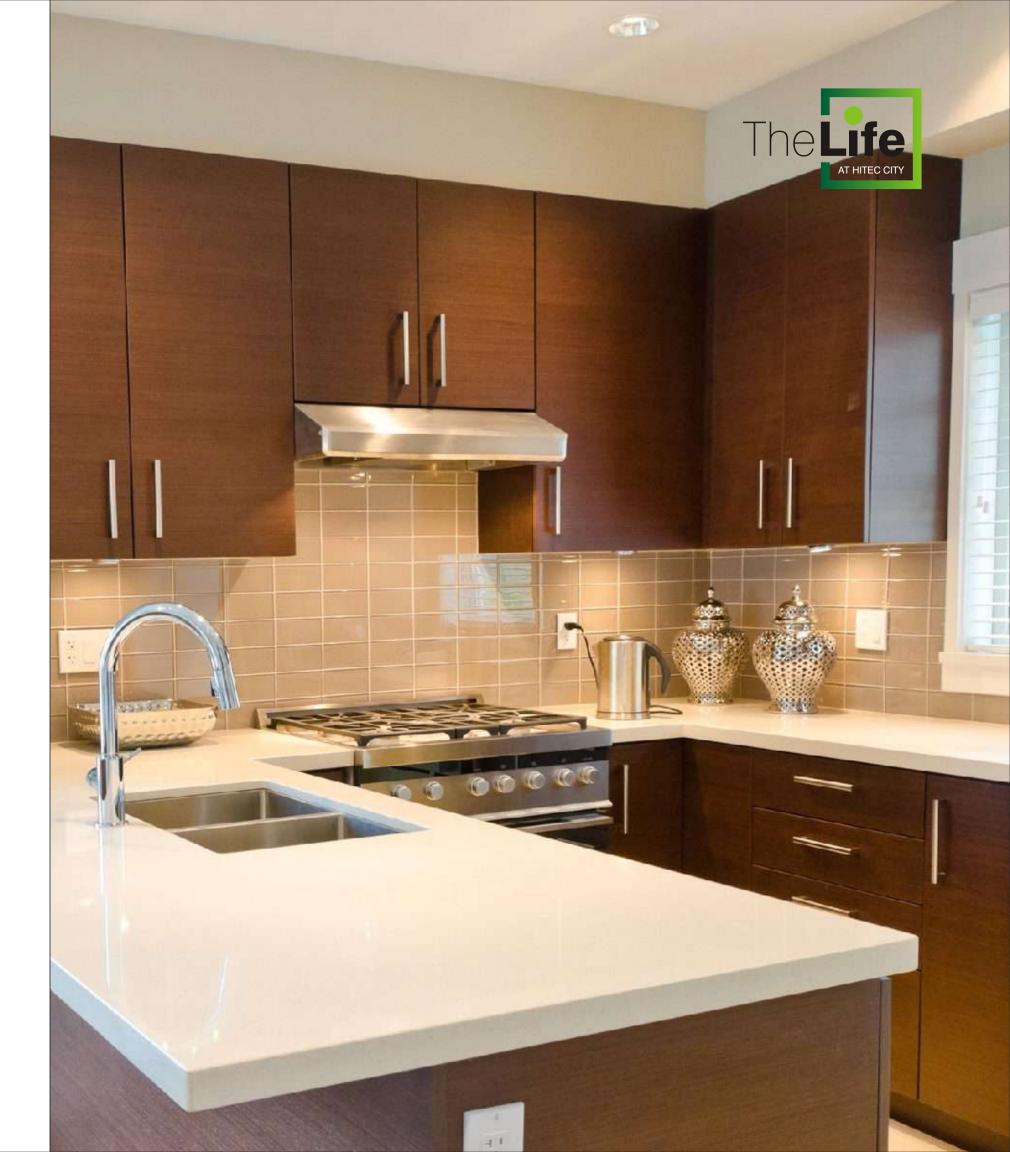

#### **Kitchen**

Platform will be provided with granite along with wall cladding up to 2' ft above platform with Varmora/Johnson/Imported tiles and upto 3' ft height in the utility area Provision for exhaust fan – Provision for RO system, Provision for Hob & Chimney Loft shall be provided as per availability of space One sink in the kitchen shall be provided and preferably shall be of Nirali / Imported / or equivalent