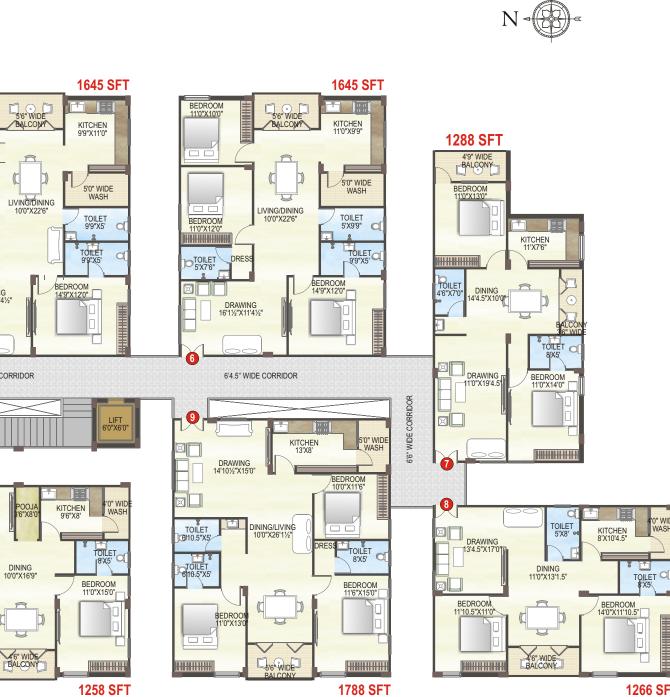

balconies
- Entrance Lobby
- Two-level parking
- 24-hr Security with Video door phone& CC cameras



A BOARD

\*\*\*\*\*

In

No. of the local division of the

In



# Live The Thrill

#### Recreation

•Swimming Pool •Fully furnished Gym •Multi purpose hall Jogging track •Landscaped garden •Children play area



#### Experience the Life Every Moment...

The clubhouse at The Life hosts active life and its several recreation options will engage one and all in the family. Jog within premises everyday and work out weights in a well equipped gym. Swim a few laps in the pool with children. Attend parties held frequently in multi purpose hall. The social life is vibrant as you play with your neighbors and attend the clubhouse regularly.



















### TYPICAL FLOOR PLAN **BLOCK B**







1266 SFT

### **Specifications**

#### Foundation & Structure

RCC framed structure Ready mix concrete for slabs

#### **Super Structure**

Outer wall are of 9" (exposed to sky) & inner walls are of 4 ½ thick lightweight fly ash brick, with cement motar (1:6 prop) / if light weight cement blocks are used then outer walls shall be 6" thick and all internal walls are shall be 4" thick

#### Cupboards

One loft of 2' width shall be provided in each bedroom subject to availability of space

#### **Doors & Shutters**

Main door, Main door shutter and all the internal door frames shall be of seasoned Teak wood. All internal door shutters shall be made of designer flush doors.

#### Windows

UPVC windows shall be of NCL/Alfa/Imported/ or equivalent Window grills of Iron decorative

#### Hardwar